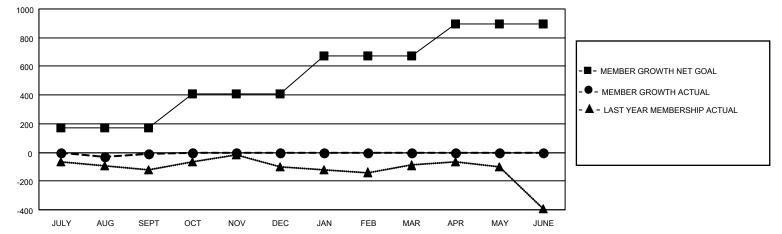

## LOCATION: ONTARIO

| Clubs                 |               |           |               | Members               |                           |                         |                                                    |
|-----------------------|---------------|-----------|---------------|-----------------------|---------------------------|-------------------------|----------------------------------------------------|
| RESULTS FOR 2022-2023 |               |           |               | RESULTS FOR 2022-2023 |                           |                         |                                                    |
| QUARTER               | NEW CLUB GOAL | NEW CLUBS | DROPPED CLUBS | QUARTER               | MEMBER GROWTH NET<br>GOAL | MEMBER GROWTH<br>ACTUAL | DROPPED<br>MEMBERS ACTUAL<br>(including transfers) |
| JULY/AUG/SEPT         | 2             | 4         | 3             | JULY/AUG/SE           | PT 170                    | 372                     | 331                                                |
| OCT/NOV/DEC           | 5             | 0         | 0             | OCT/NOV/DE            | c 240                     | 0                       | 0                                                  |
| JAN/FEB/MAR           | 6             | 0         | 0             | JAN/FEB/MAR           | 260                       | 0                       | 0                                                  |
| APR/MAY/JUNE          | 2             | 0         | 0             | APR/MAY/JUN           | IE 225                    | 0                       | 0                                                  |

- - CURRENT YEAR GOALS FOR NEW CLUBS

● - CURRENT YEAR ACTUAL NEW CLUBS

▲ - LAST YEAR ACTUAL NEW CLUBS

GOALS AND ACTUAL MEMBERS CUMULATIVE

| DROPPED CLUBS: 3 |     | 104 CLUBS OF 532 ADDED 1 OR | GENDER DISTRIBUTION               |                |  |
|------------------|-----|-----------------------------|-----------------------------------|----------------|--|
|                  |     | MORE NEW MEMBERS            | MALE                              | 7,914 (65.67%) |  |
|                  |     |                             | FEMALE                            | 4,136 (34.32%) |  |
| DROPPED MEMBERS  |     |                             | NON BINARY                        | 0 (0.00%)      |  |
| DECEASED         | 55  |                             | PREFER NOT TO ANSWER              | 1 (0.01%)      |  |
| CLUB CANCELLED   | 0   |                             |                                   | 2,186          |  |
| OTHER            | 276 | CLICK HERE FOR CUMULATIVE   | TOTAL FAMILY UNIT MEMBERS         | 2,100          |  |
| TOTAL            | 331 | MEMBERSHIP DATA             | FAMILY MEMBERS PAYING HAL<br>DUES | F 1,131        |  |