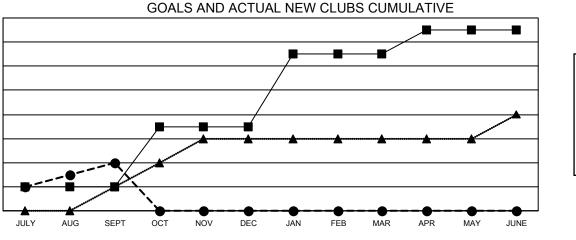

## LOCATION: ONTARIO

| Clubs                 |               |           |               | Members               |                           |                         |                                                    |
|-----------------------|---------------|-----------|---------------|-----------------------|---------------------------|-------------------------|----------------------------------------------------|
| RESULTS FOR 2022-2023 |               |           |               | RESULTS FOR 2022-2023 |                           |                         |                                                    |
| QUARTER               | NEW CLUB GOAL | NEW CLUBS | DROPPED CLUBS | QUARTER               | MEMBER GROWTH NET<br>GOAL | MEMBER GROWTH<br>ACTUAL | DROPPED<br>MEMBERS ACTUAL<br>(including transfers) |
| JULY/AUG/SEPT         | 2             | 4         | 3             | JULY/AUG/SE           | PT 170                    | 372                     | 331                                                |
| OCT/NOV/DEC           | 5             | 0         | 0             | OCT/NOV/DE            | c 240                     | 0                       | 0                                                  |
| JAN/FEB/MAR           | 6             | 0         | 0             | JAN/FEB/MAR           | 260                       | 0                       | 0                                                  |
| APR/MAY/JUNE          | 2             | 0         | 0             | APR/MAY/JUN           | IE 225                    | 0                       | 0                                                  |

- - CURRENT YEAR GOALS FOR NEW CLUBS

● - CURRENT YEAR ACTUAL NEW CLUBS

▲ - LAST YEAR ACTUAL NEW CLUBS

GOALS AND ACTUAL MEMBERS CUMULATIVE

| DROPPED CLUBS: 3 |     | 104 CLUBS OF 532 ADDED 1 OR | GENDER DISTRIBUTION               |                |  |
|------------------|-----|-----------------------------|-----------------------------------|----------------|--|
|                  |     | MORE NEW MEMBERS            | MALE                              | 7,914 (65.67%) |  |
|                  |     |                             | FEMALE                            | 4,136 (34.32%) |  |
| DROPPED MEMBERS  |     |                             | NON BINARY                        | 0 (0.00%)      |  |
| DECEASED         | 55  |                             | PREFER NOT TO ANSWER              | 1 (0.01%)      |  |
| CLUB CANCELLED   | 0   |                             |                                   | 2,186          |  |
| OTHER            | 276 | CLICK HERE FOR CUMULATIVE   | TOTAL FAMILY UNIT MEMBERS         | 2,100          |  |
| TOTAL            | 331 | MEMBERSHIP DATA             | FAMILY MEMBERS PAYING HAL<br>DUES | F 1,131        |  |